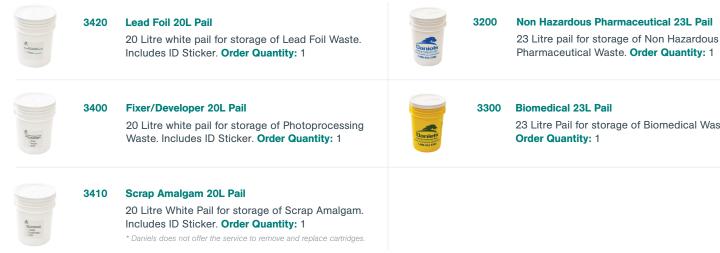

# **Ecoship Sharps Containers**

| COLUMN TWO IS NOT |   | D4-ES |                                                                                                                                                                                                                                                                                                                                                                                                                                                                                                                                                                                                                                                                                                                                                                                                                                                                                                                                                                                                                                                                                                                                                                                                                                                                                                                                                                                                                                                                                                                                                                                                                                                                                                                                                                                                                                                                                                                                                                                                                                                                                                                                |
|-------------------|---|-------|--------------------------------------------------------------------------------------------------------------------------------------------------------------------------------------------------------------------------------------------------------------------------------------------------------------------------------------------------------------------------------------------------------------------------------------------------------------------------------------------------------------------------------------------------------------------------------------------------------------------------------------------------------------------------------------------------------------------------------------------------------------------------------------------------------------------------------------------------------------------------------------------------------------------------------------------------------------------------------------------------------------------------------------------------------------------------------------------------------------------------------------------------------------------------------------------------------------------------------------------------------------------------------------------------------------------------------------------------------------------------------------------------------------------------------------------------------------------------------------------------------------------------------------------------------------------------------------------------------------------------------------------------------------------------------------------------------------------------------------------------------------------------------------------------------------------------------------------------------------------------------------------------------------------------------------------------------------------------------------------------------------------------------------------------------------------------------------------------------------------------------|
| *                 |   | 35.22 | *                                                                                                                                                                                                                                                                                                                                                                                                                                                                                                                                                                                                                                                                                                                                                                                                                                                                                                                                                                                                                                                                                                                                                                                                                                                                                                                                                                                                                                                                                                                                                                                                                                                                                                                                                                                                                                                                                                                                                                                                                                                                                                                              |
|                   | ŀ | 1     | 100-<br>100-10                                                                                                                                                                                                                                                                                                                                                                                                                                                                                                                                                                                                                                                                                                                                                                                                                                                                                                                                                                                                                                                                                                                                                                                                                                                                                                                                                                                                                                                                                                                                                                                                                                                                                                                                                                                                                                                                                                                                                                                                                                                                                                                 |
|                   | I |       | ( and the second |
|                   | L |       |                                                                                                                                                                                                                                                                                                                                                                                                                                                                                                                                                                                                                                                                                                                                                                                                                                                                                                                                                                                                                                                                                                                                                                                                                                                                                                                                                                                                                                                                                                                                                                                                                                                                                                                                                                                                                                                                                                                                                                                                                                                                                                                                |
|                   | I |       |                                                                                                                                                                                                                                                                                                                                                                                                                                                                                                                                                                                                                                                                                                                                                                                                                                                                                                                                                                                                                                                                                                                                                                                                                                                                                                                                                                                                                                                                                                                                                                                                                                                                                                                                                                                                                                                                                                                                                                                                                                                                                                                                |