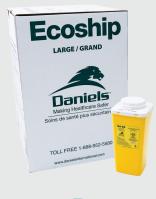

### **Ecoship D4L Medium Kit**

13 x 4 Litre Sharps containers inside the Daniels Ecoship Box. Order Code: 3225

Box Dimensions: 17.25" x 17.25" x 18"

Ecoship D4L Large Kit 18 x 4 Litre Sharps containers inside the Daniels Ecoship Box. Order Code: 3230

#### 3130 **D4 Sharps Container**

4 Litre Ecoship Sharps container with locking cap safety mechanism. Dimensions: 5.5" x 5.5" x 12"

Order Quantity: single quantities or case lots of 48