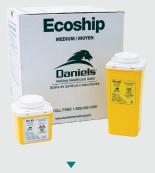

#### **Ecoship D2L Medium Kit**

26 x 2 Litre Sharps containers inside the Daniels Ecoship Box. Order Code: 3226

#### 3120 **D2 Sharps Container**

2 Litre Ecoship Sharps container with locking cap safety mechanism. Dimensions: 2.5" x 2.5" x 6"

Order Quantity: single quantities or case of 96

1.5 Litre sharps container with a needle de-