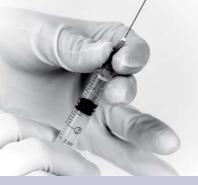

Anatomical Organs

All used sharps capable of cutting or piercing the skin (except those contaminated with chemo).

Needles / Syringes

**Glass Slides** 

Blades

Syringes with residual meds that have not come in contact with blood or body fluids.