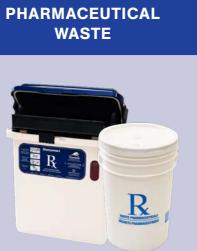

IV bags with residual meds

**RECYCLABLE WASTE** 

WASTE

Includes all pharmaceuticals that are not required to be denatured in accordance with applicable guidelines. Does not include any chemotherapy medications.