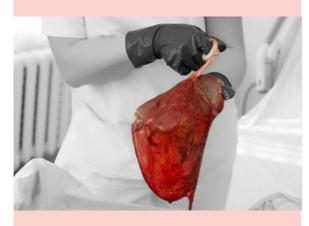

## **ANATOMICAL WASTE**

Containers shall be labeled "Anatomical Waste" and shall be segregated from other red bag waste. Only single use packaging is approved for Anatomical Waste.

**Biopsy Material** 

**Anatomical Parts** 

Anatomical Organs

All used sharps capable of cutting or piercing the skin (except those contaminated with chemo).

Needles / Syringes

**Glass Slides** 

Blades

Syringes with residual meds that have not come in contact with blood or body fluids.