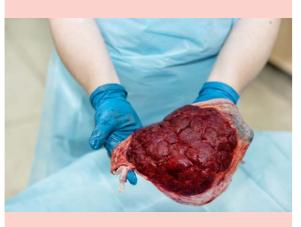

## **ANATOMICAL WASTE**

Containers shall be labeled "Anatomical Waste" and shall be segregated from other red bag waste. Only single use packaging is approved for Anatomical Waste.

**Biopsy Material** 

**Anatomical Parts** 

Anatomical Organs

All used sharps capable of cutting or piercing the skin (except those contaminated with chemo).

Needles / Syringes

**Glass Slides** 

Blades

Syringes with residual meds that have not come in contact with blood or body fluids.