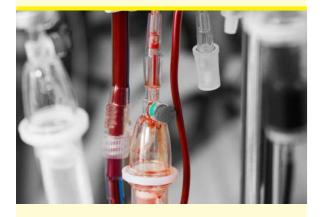

### **BIOMEDICAL WASTE**

Contained separately in a biohazard bag labeled with the words "Biohazardous Waste" or with the international biohazard symbol.

Blood tubing/bags/hemovacs/ pleuravacs

Suction canisters or liners with bloody fluid or OPIM