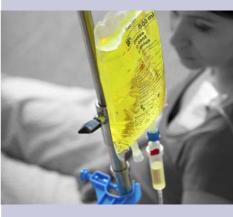

IV bags with residual meds

**RECYCLABLE WASTE** 

WASTE

Includes all pharmaceuticals that are not required to be denatured in accordance with applicable guidelines. Does not include any chemotherapy medications.