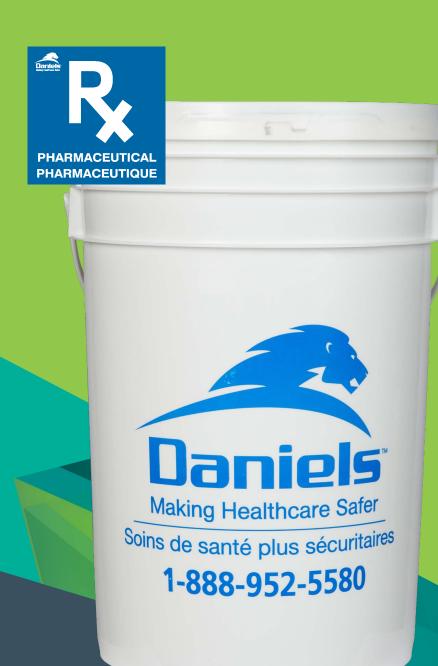

## **Medication Waste**

Items to be disposed of in this bin:

- **All Syringes (WITHOUT needles** attached), Containers or IV Bags with Residual Medication
- Pills, patches, creams, oral/IV liquids, nasal spray, eye drops
- **Empty inhalers**
- **Containers with Patient Information**