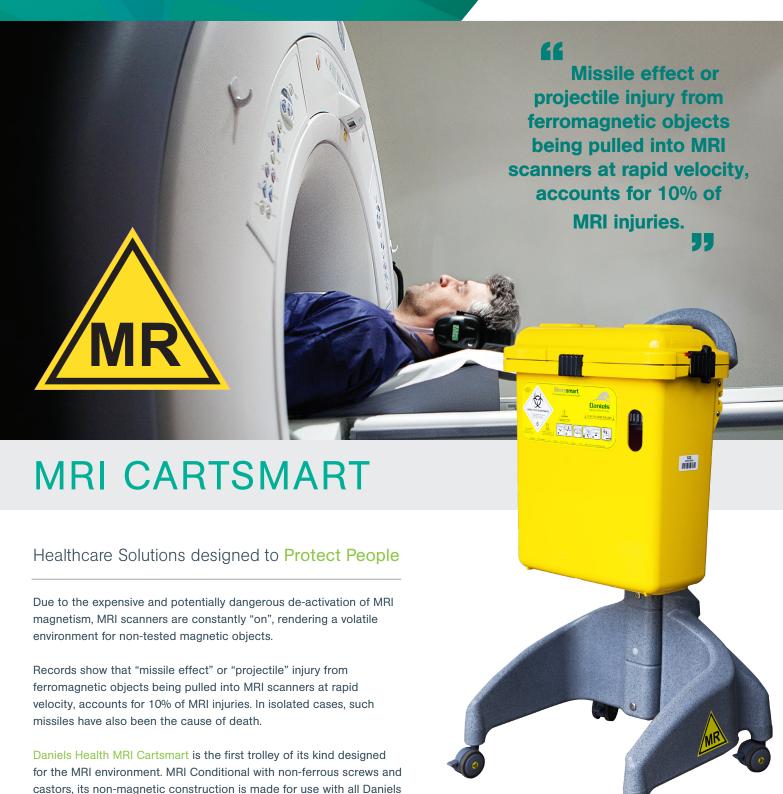

## MRI Conditional Design

All Daniels Health Sharpsmart and Medismart containers have been designed to MRI Conditional standards. Tested in MRI environments, the non-magnetic metal construction passes the non-ferromagnetic requirements for use in an MRI environment.

Metal components of Daniels' containers include:

- 4 x 300 series stainless steel screws on rear of containers
- 2 x stainless steel springs on underside of safety tray
- 2 x stainless steel tray pins

Metal components of the Daniels MRI Cartsmart include:

- 5 x 300 series stainless steel screws
- 3 x aluminium nutserts
- 4 x springs and 8 x aluminium pins in castors