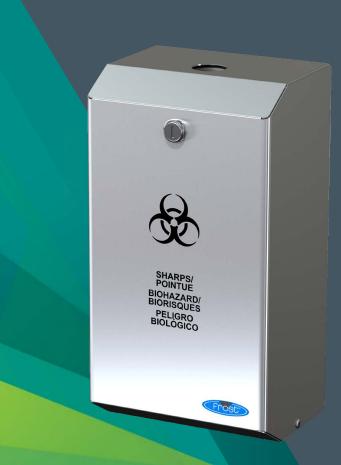

# **D4 Securesmart Stainless Bracket**

## **Keep your sharps containers** secure from tampering.

Coverall door is type 304 18 ga. stainless steel all welded construction. Rear mounting plate is extra heavy duty 14 ga. powder coated steel.

- Easy loading with front pivot hinged door (Stainless steel rivets).
- Premium tumbler keyed lock (reversible key).
- · Radius and bevelled corners provide a sleek user friendly look.
- · Container is well recessed with a tube inlet to prevent unauthorized access.
- · Accepts Daniels Health D4 sharps container.

**Dimensions:** 12" (H) x 5.5" (W) x 5.5" (D)

**Product Code: 7124** 

Partner it with the **Ecoship D4ES Kit** 