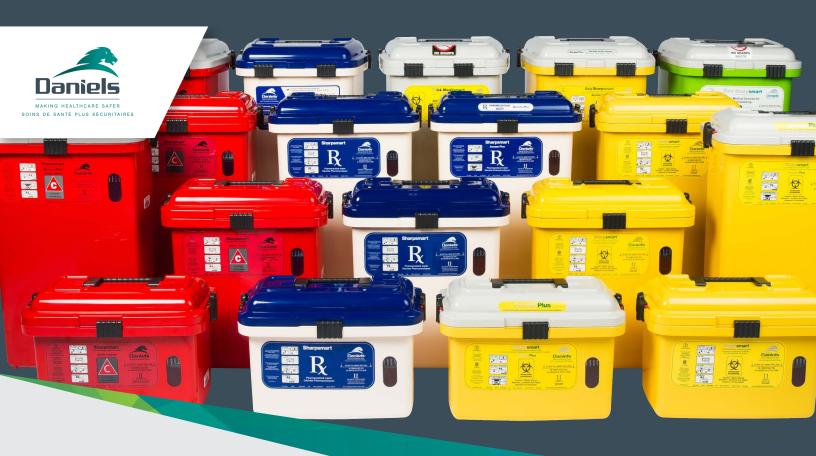

# **Containment Systems**

With clinically engineered containment systems for all healthcare waste streams that ascribe to the highest levels of safety, security and environmental responsibility, Daniels Health is the industry leader in product & service that protects healthcare workers in the handling of high-risk waste. Permanent security locks prevent tampering and unauthorized access to contents.

#### BIOMEDICAL SHARPS WASTE

Clinically designed reusable containers for the collection of biomedical sharps waste

#### CYTOTOXIC SHARPS WASTE

Clinically designed reusable containers for the collection of cytotoxic sharps waste.

#### BIOMEDICAL WASTE

Clinically designed reusable containers for the collection of biomedical waste.

### PHARMACEUTICAL SHARPS & WASTE

Clinically designed reusable containers for disposal of drugs and expired pharmaceuticals.

### SURGICAL DEVICES & INSTRUMENTS

Clinically designed reusable containers for the collection and reprocessing of surgical devices.