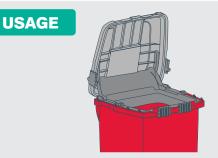

## **CT64 Chemosmart**

CYTOTOXIC SHARPS DISPOSAL | INSTRUCTIONS FOR USE

Slide both front catches towards centre to prepare container for use.

Open lid fully to deposit cytotoxic sharps. When used with foot pedal accessory, step on foot pedal to open. Close lid in between uses.