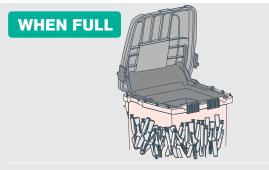

Fill with cytotoxic sharps **only.** When container contents reach the FILL line, it is time to replace the container.