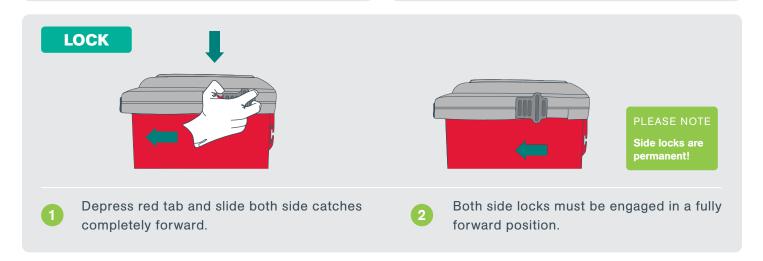

## CLOSE

Close the lid and slide both front catches away from each other.

WWW.DANIELSHEALTH.CA

Remember

CYTOTOXIC SHARPS WASTE ONLY to be deposited into this collector. ALWAYS WASH HANDS after handling waste. DO NOT OVERFILL maximum gross weight 16kgs.