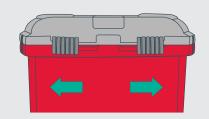

## CLOSE

Close the lid and slide both front catches away from each other.

WWW.DANIELSHEALTH.CA

Remember

CYTOTOXIC SHARPS WASTE ONLY to be deposited into this collector. ALWAYS WASH HANDS after handling waste. DO NOT OVERFILL maximum gross weight 16kgs.