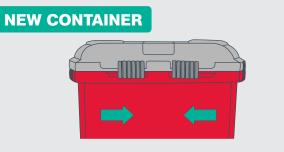

## **CT64 Chemosmart**

CYTOTOXIC SHARPS DISPOSAL | INSTRUCTIONS FOR USE

Slide both front catches towards centre to prepare container for use.

Open lid fully to deposit cytotoxic sharps. When used with foot pedal accessory, step on foot pedal to open. Close lid in between uses.